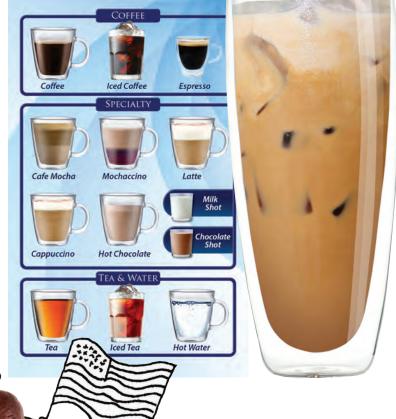

## <u>Unmatched Individuality:</u>

CX Touch includes 87 preset recipes. Choose from coffees, teas, cappuccinos, lattes, shots of milk and/or chocolate and more. The Three variable strengths and three cup sizes are also included for most recipes. Drink recipes are pre-programmed and ready to use. Just plug it in and you are on your way to personalize your CX Touch just the way you like, even with a custom sleep screen. Yes. we can do that too! Don't have the time to load your own custom screen, no worries, we have loaded Coffee Art by a local artist for your entertainment while the CX Touch prepares your drink.

#### **New Features:**

- High Resolution 1200x1920 touch screen
- Custom Sleep Screen option
- New Drinks!
- Over ice drinks
- Stunning graphics
- Ease of operation
- Energy saving options

| MODEL    | PN     | HEIGHT  | WIDTH | DEPTH            | VOLTS | WATTS | AMPS | WEIGHT |
|----------|--------|---------|-------|------------------|-------|-------|------|--------|
| CX Touch | 782275 | 17.84'' |       | 17.95"<br>Canada | . — - |       |      | 90 LBS |