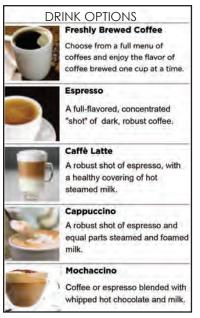

# THE CX TOUCH AUTO EJECT SPECIALTY DRINK MACHINE

Enjoy delicious coffees, latte's, cappuccinos and more with the CX Touch. Blend soluble milk and chocolate with individual PODS of coffee and tea to create coffee house quality drinks. Simply scroll through the high resolution touch screen, select your drink, insert a POD and your drink is prepared in under a minute. No need to leave the workplace for great tasting coffee.

### THE DIFFERENCE IS THE TASTE:

Individual single portions of coffee and tea
PODS provide an aromatic and enjoyable taste
experience. Because PODS are brewed in a
paper filter, all of the aroma and essential taste
components are able to be extracted properly and
enjoyed. Brighten up your work place with the aroma of

freshly brewed coffee and enjoy the difference the CX Touch offers your employees and customers.