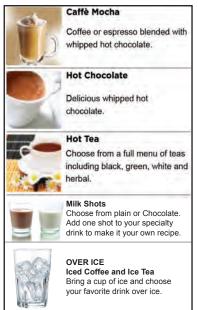

## <u>Unmatched Individuality:</u>

CX Touch includes 87 preset recipes. Choose from coffees, teas, cappuccinos, lattes, shots of milk and/or chocolate and more. The Three variable strengths and three cup sizes are also included for most recipes. Drink recipes are pre-programmed and ready to use. Just plug it in and you are on your way to personalize your CX Touch just the way you like, even with a custom sleep screen. Yes. we can do that too! Don't have the time to load your own custom screen, no worries, we have loaded Coffee Art by a local artist for your entertainment while the CX Touch prepares your drink.

Choose from pre-loaded coffee art and video or choose "logo mode" and make the screensaver your custom background.